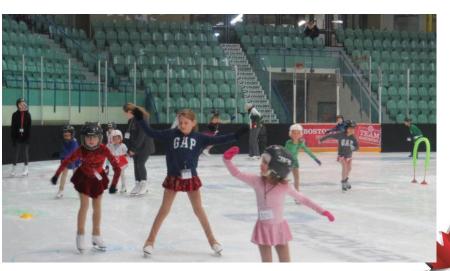

#### What is

- Focuses on...
  - Fun
  - Participation
  - Basic skill development

- Participants learn the ABC's of skating
  - —Agility
  - -**B**alance
  - -Control

### Typical Skatecanada Session

- Total 45 minutes
  - 5 minute warmup
  - 10 minutes at each station
    - Agility
    - Balance
    - Control
  - 5 minute cool down
- Music