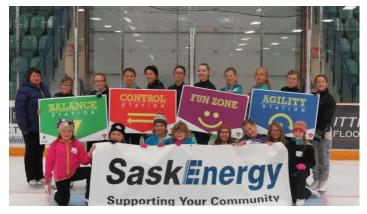

### Typical Skatecanada Session

- Total 45 minutes
  - 5 minute warmup
  - 10 minutes at each station
    - Agility
    - Balance
    - Control
  - 5 minute cool down
- Music