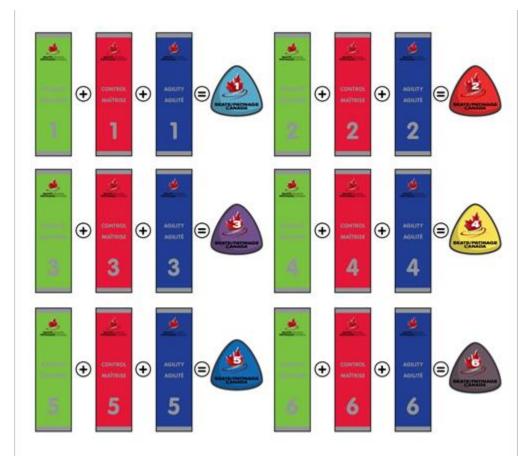

### Typical Skatecanada Session

- Total 45 minutes
  - 5 minute warmup
  - 10 minutes at each station
    - Agility
    - Balance
    - Control
  - 5 minute cool down
- Music

#### What is

- Skaters evaluated throughout the year
- Receive ribbons, badges, and report cards (6 Levels)

#### JUNIORS

- Level 6 Canskate
- Advanced Canskaters may get "pulled up" to Juniors part way through the year
- More one on one coaching
- More individual practice time
- Objective is to help with transition from Canskate program to STARSkate program
- Fees